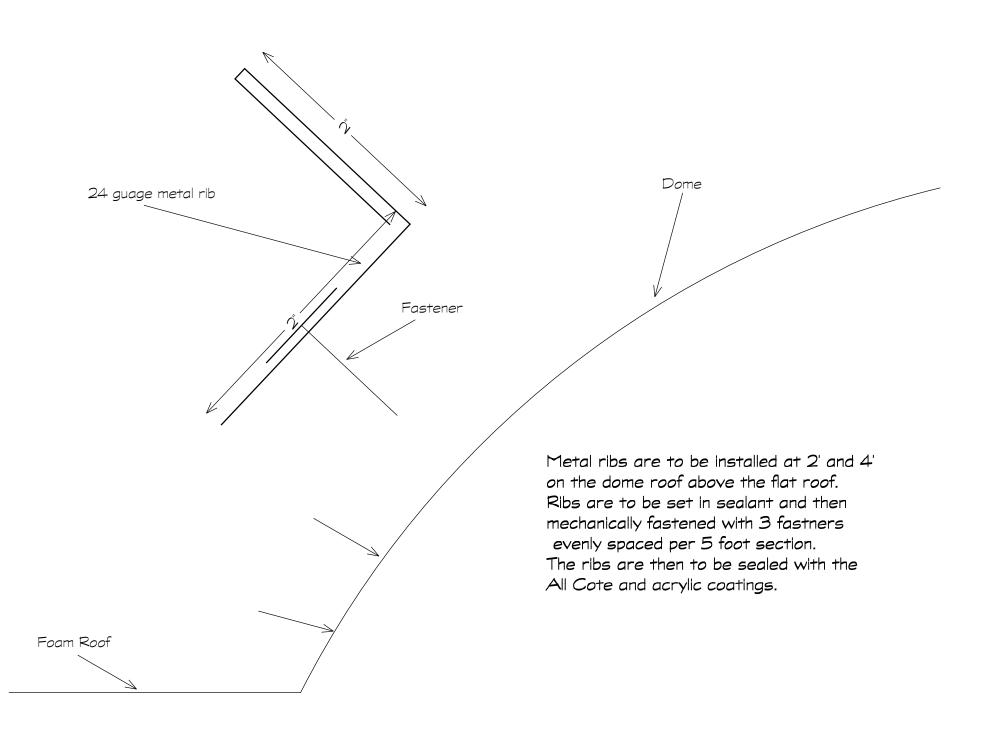

## A. Roof Sections #1, #2 & #3

Add: Contractor is to install 2 metal ribs as designed around the dome roofs at locations above the flat roof only. (See attached drawing, page 3)

B. Roof Section #4, #5, #6, & #7